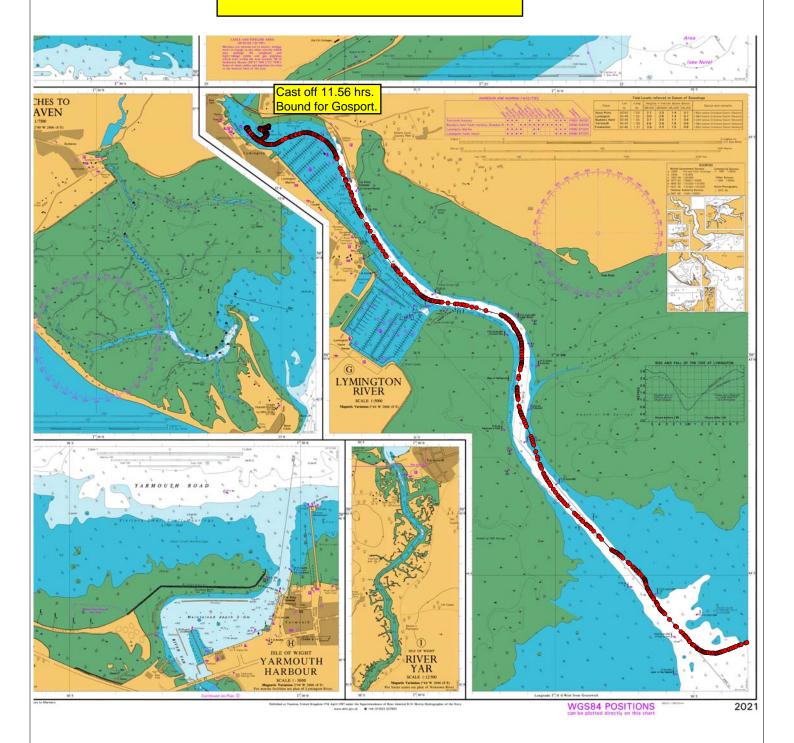

Chart Number: 2021

Title: Harbours and Anchorages in the West Solent Area

Scale: Sheet of Plans

Datum:

Print Date: 25 Aug 2008

This chart has been reproduced from the Admiralty RYA Electronic Chart Plotter on the understanding that it will only be used in support of navigation. Persons using this chart information should be aware of the contents of the End User Licence Agreement.

© Crown Copyright 2007

Radio Ham sailing weekend 23rd & 24th August 2008. Aboard CYGNET, an 8M Catalac catamaran. Crew:- Roger, Stuart, Geoff and Don. Departed from Lymington bound for Gosport 24/08/08.