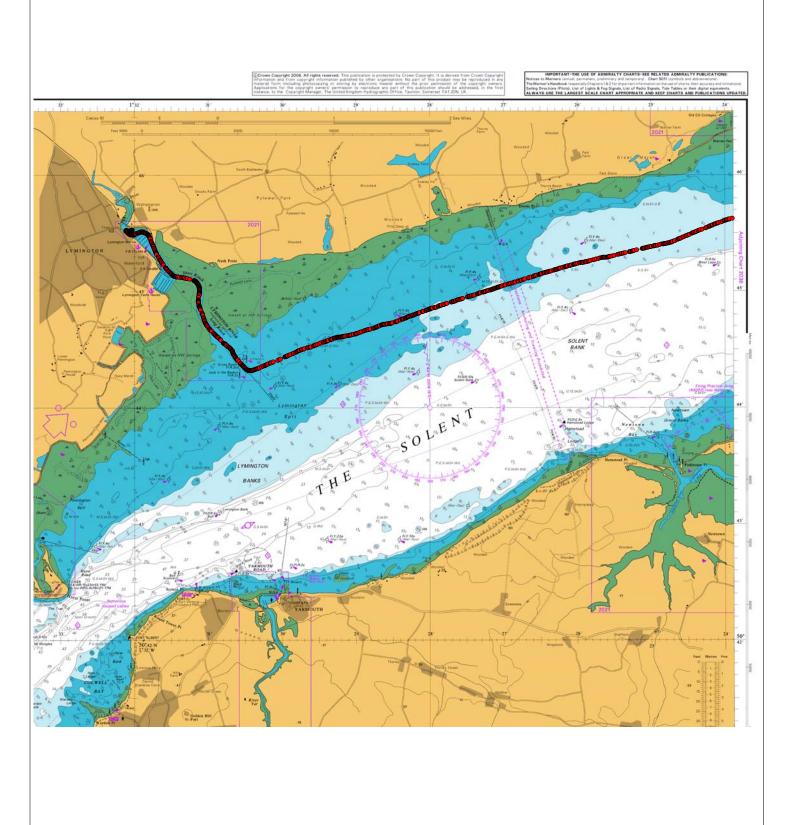

Chart Number: 2035 Title: Western Approaches to The Solent

**Scale:** 1:25000

Datum: European 1989 (ETRS89) Print Date: 25 Aug 2008

This chart has been reproduced from the Admiralty RYA Electronic Chart Plotter on the understanding that it will only be used in support of navigation. Persons using this chart information should be aware of the contents of the End User Licence Agreement.