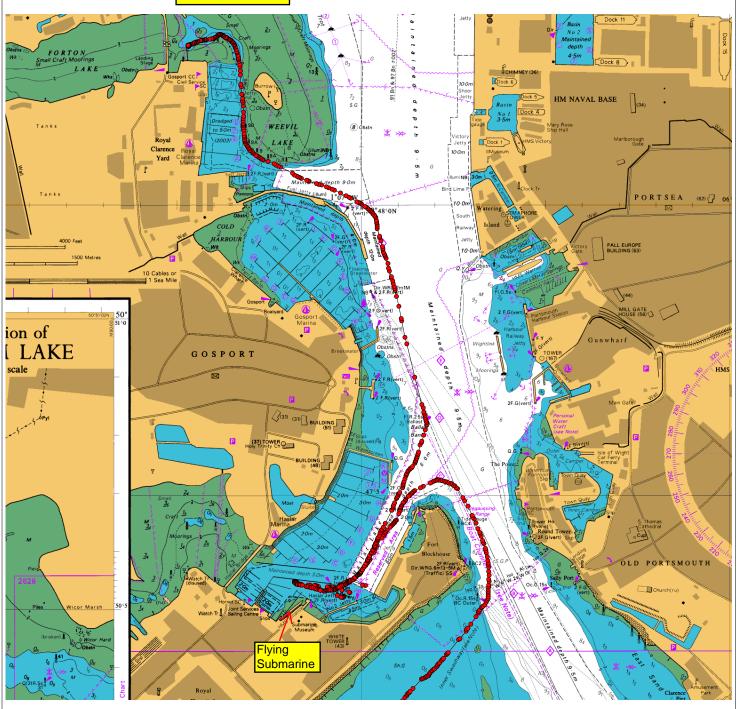

© Crown Copyright 2007

Chart Number: 2631 Title: Portsmouth Harbour

**Scale:** 1:7500

Datum: European 1989 (ETRS89) Print Date: 25 Aug 2008

This chart has been reproduced from the Admiralty RYA Electronic Chart Plotter on the understanding that it will only be used in support of navigation. Persons using this chart information should be aware of the contents of the End User Licence Agreement.

## Arrive Gosport Cruising Club 15.57