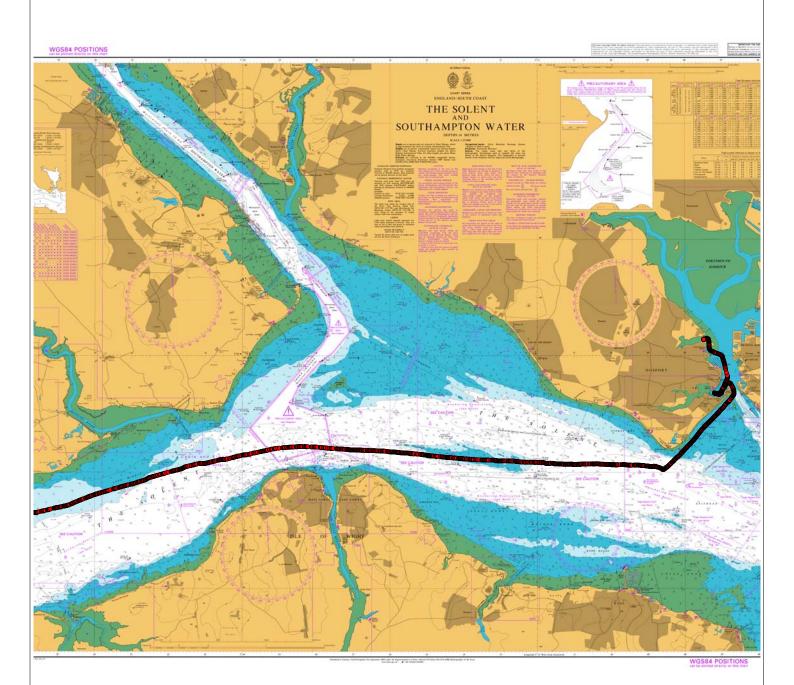

© Crown Copyright 2007

Chart Number: 2036

Title: The Solent and Southampton Water

**Scale:** 1:25000

Datum: European 1989 (ETRS89) Print Date: 25 Aug 2008

This chart has been reproduced from the Admiralty RYA Electronic Chart Plotter on the understanding that it will only be used in support of navigation. Persons using this chart information should be aware of the contents of the End User Licence Agreement.