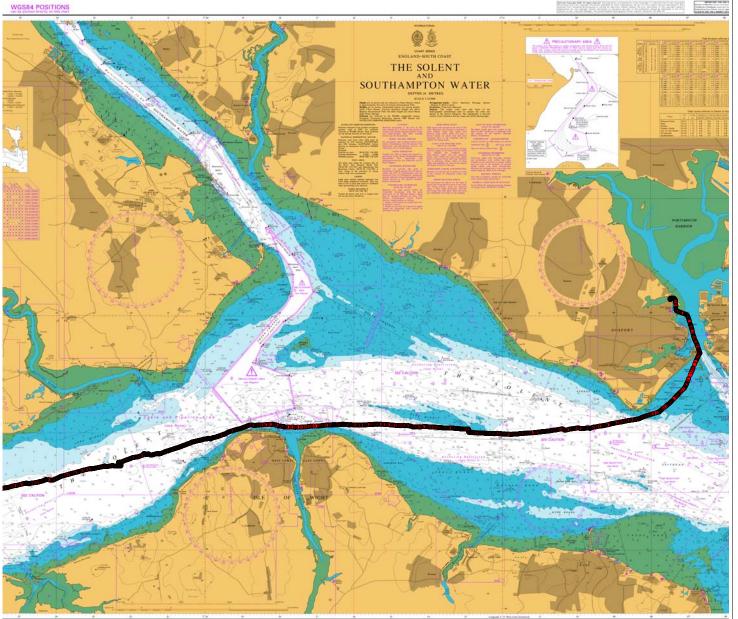

Radio Ham sailing weekend 23rd & 24th August 2008. Aboard CYGNET, an 8M Catalac catamaran. Crew:- Roger, Stuart, Geoff and Don. Departed from Gosport bound for Lymington 23/08/08.

Chart Number: 2036 Title: The Solent and Southampton Water Scale: 1:25000 Datum: European 1989 (ETRS89) Print Date: 25 Aug 2008 This chart has been reproduced from the Admiralty RYA Electronic Chart Plotter on the understanding that it will only be used in support of navigation. Persons using this chart information should be aware of the contents of the End User Licence Agreement. © Crown Copyright 2007