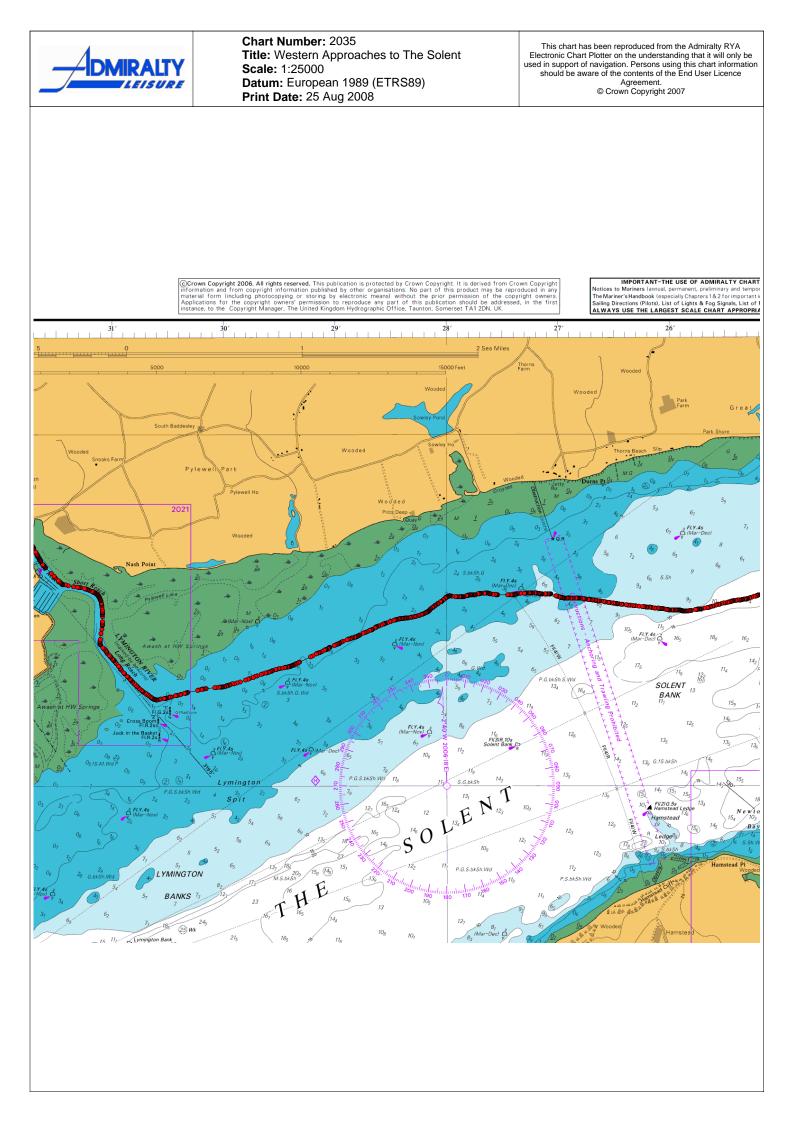

WGS84 POSITIONS

Chart Number: 2021 Title: Harbours and Anchorages in the West Solent Area Scale: Sheet of Plans Datum: Print Date: 25 Aug 2008

This chart has been reproduced from the Admiralty RYA Electronic Chart Plotter on the understanding that it will only be used in support of navigation. Persons using this chart information should be aware of the contents of the End User Licence Agreement. © Crown Copyright 2007