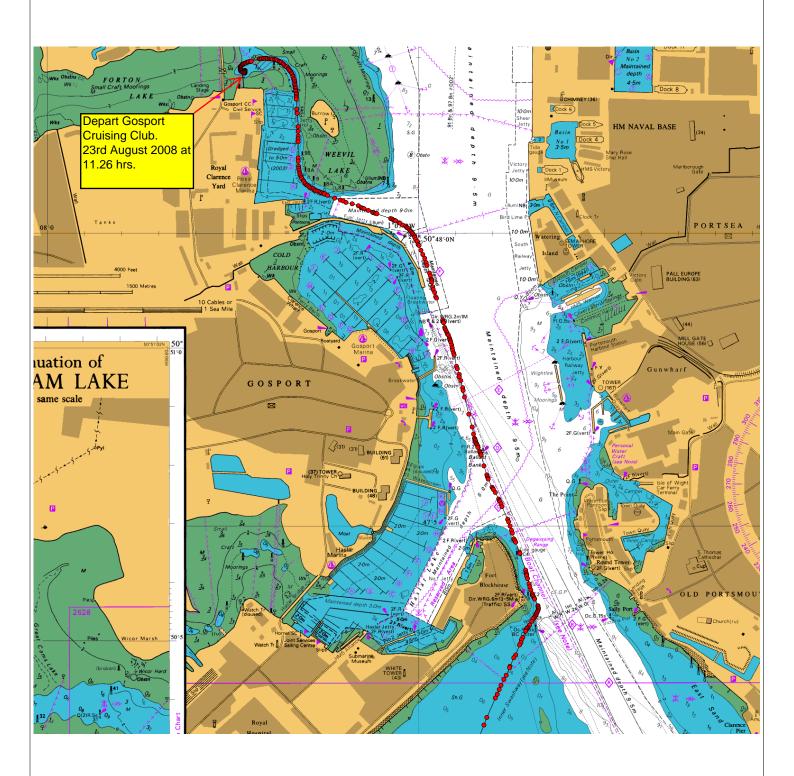

Chart Number: 2631 Title: Portsmouth Harbour Scale: 1:7500 Datum: European 1989 (ETRS89) Print Date: 25 Aug 2008 This chart has been reproduced from the Admiralty RYA Electronic Chart Plotter on the understanding that it will only be used in support of navigation. Persons using this chart information should be aware of the contents of the End User Licence Agreement. © Crown Copyright 2007

Radio Ham sailing weekend 23rd & 24th August 2008. Aboard CYGNET, an 8M Catalac catamaran. Crew:- Roger, Stuart, Geoff and Don. Departed from Gosport bound for Lymington 23/08/08.

Chart Number: 2036 Title: The Solent and Southampton Water Scale: 1:25000 Datum: European 1989 (ETRS89) Print Date: 25 Aug 2008 This chart has been reproduced from the Admiralty RYA Electronic Chart Plotter on the understanding that it will only be used in support of navigation. Persons using this chart information should be aware of the contents of the End User Licence Agreement. © Crown Copyright 2007