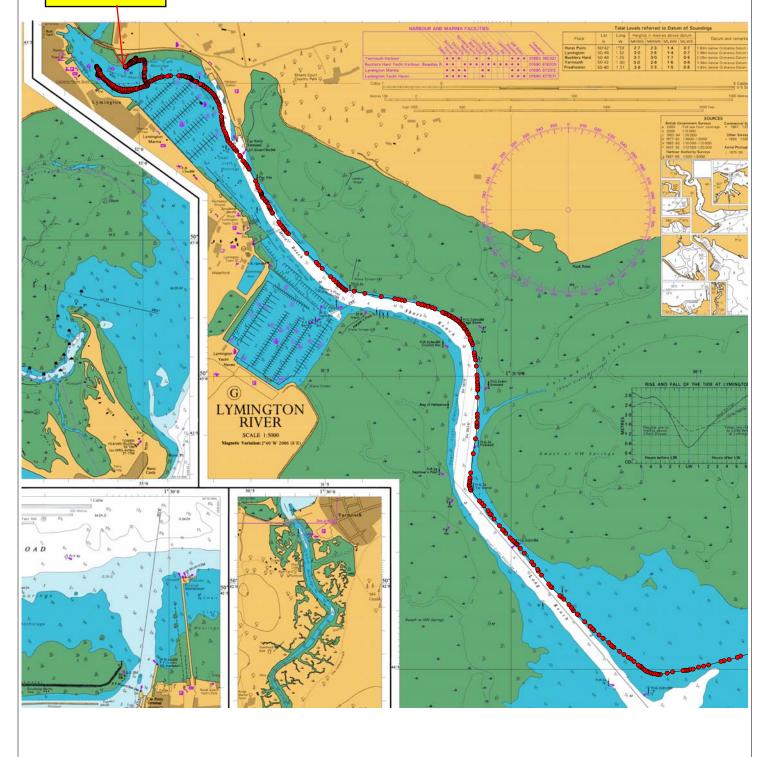

S89) Print Date: 25 Aug 2008 This chart has been reproduced from the Admiralty RYA Electronic Chart Plotter on the understanding that it will only be used in support of navigation. Persons using this chart information should be aware of the contents of the End User Licence Agreement. © Crown Copyright 2007



WGS84 POSITIONS





Chart Number: 2021 Title: Harbours and Anchorages in the West Solent Area Scale: Sheet of Plans Datum: Print Date: 25 Aug 2008

This chart has been reproduced from the Admiralty RYA Electronic Chart Plotter on the understanding that it will only be used in support of navigation. Persons using this chart information should be aware of the contents of the End User Licence Agreement. © Crown Copyright 2007

Arrive Lymington Town Quay 230808, moored up at 16.28 hrs.